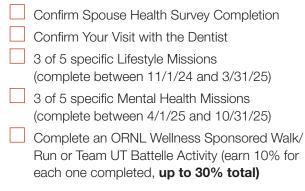

#### 15%

- ORNL Santaclaustrophobia Challenge
- ORNL HealthFest
- Complete a UnitedHealthcare Disease Management Program (Asthma, CAD, CHF, COPD, Diabetes)
- ORNL Exercise Physiologist or Dietitian (set and complete your personal goal)